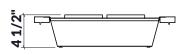

## **Specifications**

Model225312HandleMapleCompatible bowl dimension18"(front-to-back)

Overall dimensions 6" x 17" x 4 1/2"