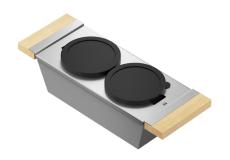

## 225312 | SERVING BIN WITH BOWLS (2)

STAINLESS STEEL SINK ACCESSORY

## **Features**

- Can be used on top of sink to create extra workspace or on countertop
- Ideal to prepare or to serve food
- Innovative and functional design to match with other standard Home Refinements accessories
- Small stainless steel bowls with silicone lids allow for easy storage of their content
- Dishwasher safe BPA-free lids
- $\bullet\,$  100% premium hard rock maple or walnut handles for high quality and durability
- Rubber-tipped footings for better stability and protection
- 304 series stainless steel (18/10)
- Elegant no. 4 brushed finish that matches the appliances