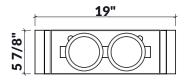

## **Specifications**

Model225312HandleMapleCompatible bowl dimension18"(front-to-back)

Overall dimensions 6" x 17" x 4 1/2"